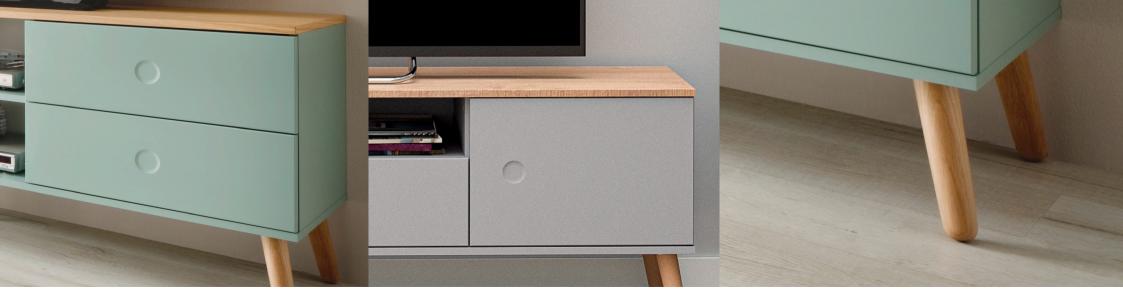

SINCE

1934

**Dot** is a collection of design simplicity - clean, Scandinavian design. The details are carefully crafted to catch your eye and create an exciting piece of furniture.

The designer has polished and refined Dot many times to find the perfect look. It took more than two years to finish his work. The result is exquisite and designed into every last detail. Nothing has been left to chance. Tapered, turned legs and push-to-open function add to the absolute design. The quality is ensured by tenzo's high production standards and the furniture will last for many years to come. Dot is the perfect mix of high quality, great design and functional storage.

## DOT

## 1665 Tv bench 2D 2Dr

H:54 x W:192 x D:43 cm