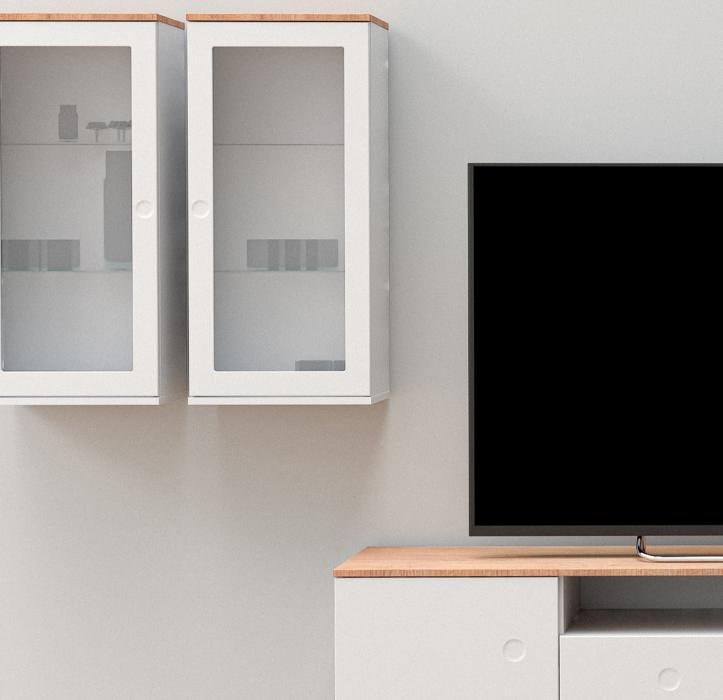

## 1664 Tv bench 4Dr 1672 Wall Glass cabinet 1D 1673 Wall cabinet 1D H:60 x W:162 x D:43 cm H:95 x W:41 x D:26 cm H:95 x W:41 x D:26 cm Image: White/Oak -454 Image: White/Oak -454 Image: White/Oak -454