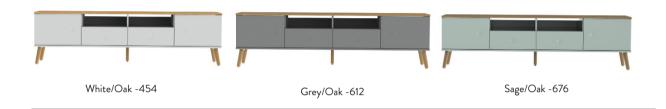

## 1664 Tv bench 4Dr 1672 Wall Glass cabinet 1D 1673 Wall cabinet 1D H:60 x W:162 x D:43 cm H:95 x W:41 x D:26 cm H:95 x W:41 x D:26 cm Image: White/Oak -454 Image: White/Oak -454 Image: White/Oak -454

## 1665 Tv bench 2D 2Dr

H:54 x W:192 x D:43 cm