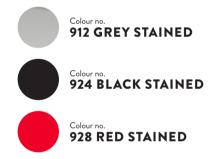

its appeal will definitely create a tranquil environment. The design is built on round materials with no sharp edges and follows the tradition of Scandinavian design – absolute style with minimum fuss. It's a classic that fits as well in the light and airy spaces as the small and narrow apartment, a certain way to add aesthetics to your home.

Part of the design is the surface. The products are developed in natural materials and you can see the structure through the stained colour finish. It gives a genuine natural impression and it has a sturdy construction that is durable and long-lasting. This classy collection is sure to enrich your interior design and create a welcoming atmosphere. It is the perfect piece of furniture to add understated elegance to your home.

#### TENZO COLOUR NO.





### Quality

The products of Grain are subject of a high quality as well as strong construction. The hinges have integrated dampers that catch the door and close it slowly, silently and softly.



#### Stained veneer

Part of the essential design is the surface. In Grain you can see the structure through the stained colour finish. It is very simple, yet aesthetic and gives a genuine natural expression.



## Design

Monika Mulder, the designer of Grain, cares a lot for the sculptural aspect of design. Her main interest is to develop relevant solutions for real needs, and to give grace and beauty to everyday products.



## Design by: Monika Mulder

Monika Mulder's work is playful and functional, solving challenges of production with creativity and consideration. "Developing a product t