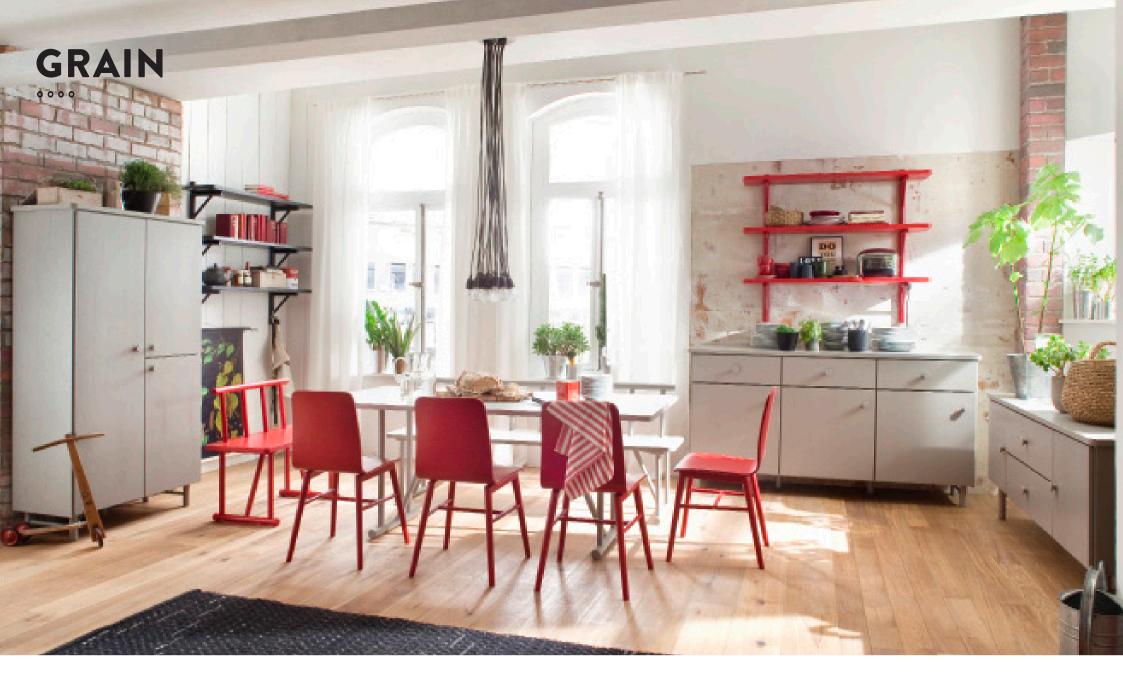

# EXCEPTIONAL ELEGANCE

0000

The Grain product line is something special. It has a fresh approach to the casual "countryside style" and its appeal will definitely create a tranquil environment. The design is built on round materials with no sharp edges and follows the tradition of Scandinavian design – absolute style with minimum fuss. It's a classic that fits as well in the light and airy spaces as the small and narrow apartment, a certain way to add aesthetics to your home.

Part of the design is the surface. The products are developed in natural materials and you can see the structure through the stained colour finish. It gives a genuine natural impression and it has a sturdy construction that is durable and long-lasting. This classy collection is sure to enrich your interior design and create a welcoming atmosphere. It is the perfect piece of furniture to add understated elegance to your home.