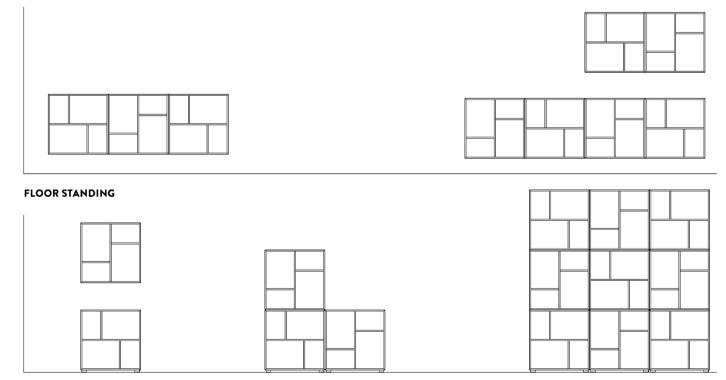

**Z** is a simple, yet versatile shelf – just turn it 90 degrees to create a new look. The clean proportions and simple geometry celebrates the Nordic design and its edges are nicely rounded to contribute to a soft and classic style. A simple but exciting shelf that suits any bedroom, living room, kitchen or dining room in the home of an interior design enthusiast.

Z is a shelf module with many possibilities in style and expression. Choose to have only one shelf, a full wall or make your own creative patterns. You can also use the included feet and simply put the shelf on the floor.

## **DESIGN YOUR OWN WALL**

**WALL HANGED** 