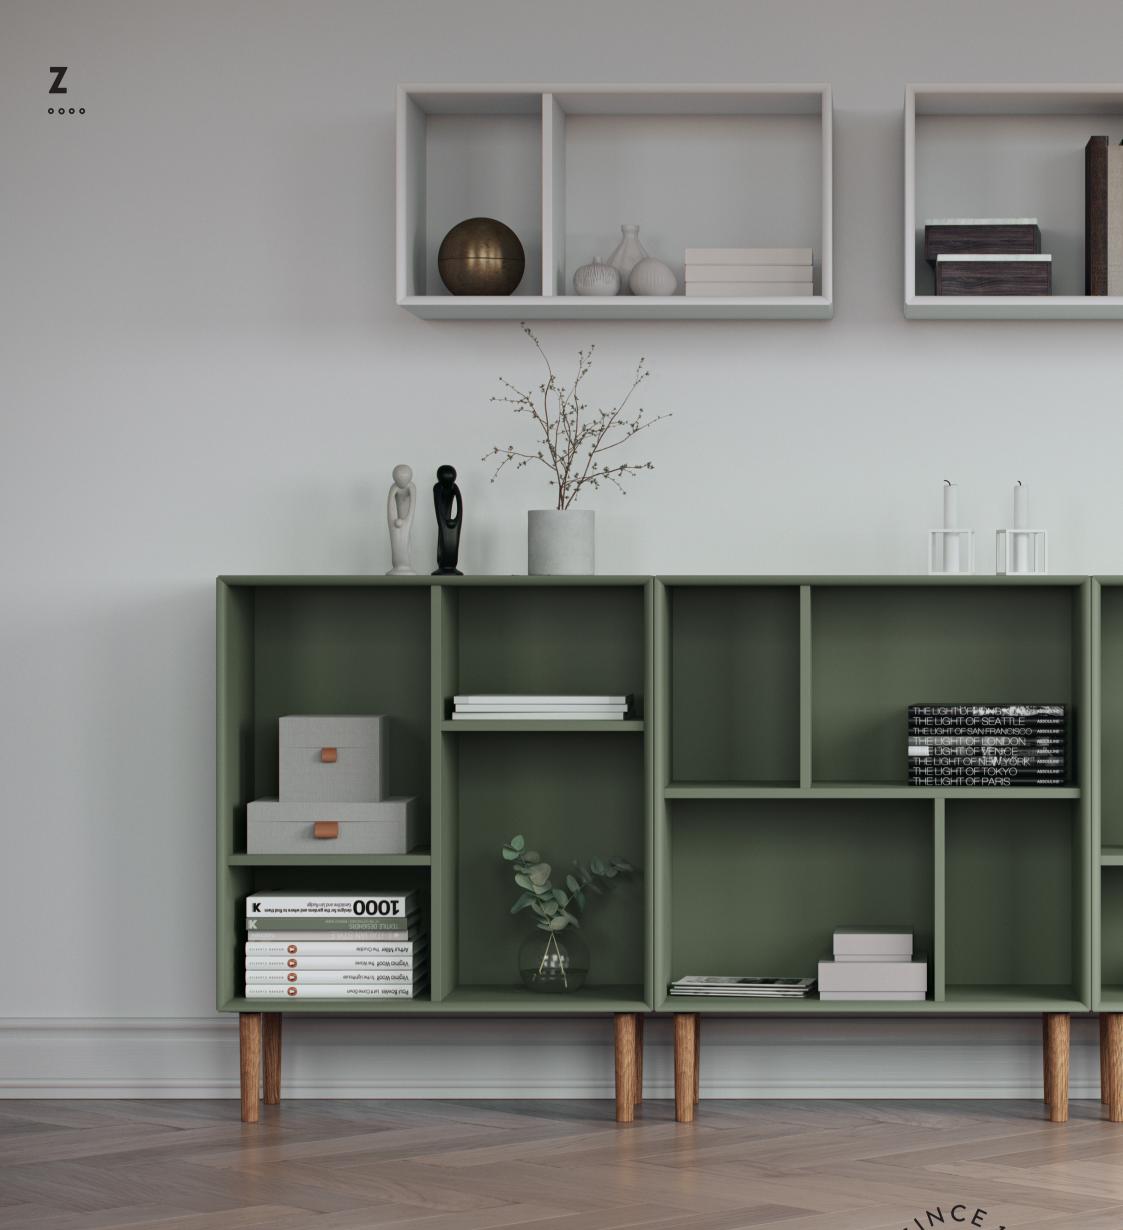

**Z** is a simple, yet versatile shelf – just turn it 90 degrees to create a new look. The clean proportions and simple geometry celebrates the Nordic design and its edges are nicely rounded to contribute to a soft and classic style. A simple but exciting shelf that suits any bedroom, living room, kitchen or dining room in the home of an interior design enthusiast.

Z is a shelf module with many possibilities in style and expression. Choose to have only one shelf, a full wall or make your own creative patterns. You can also use the included feet and simply put the shelf on the floor.