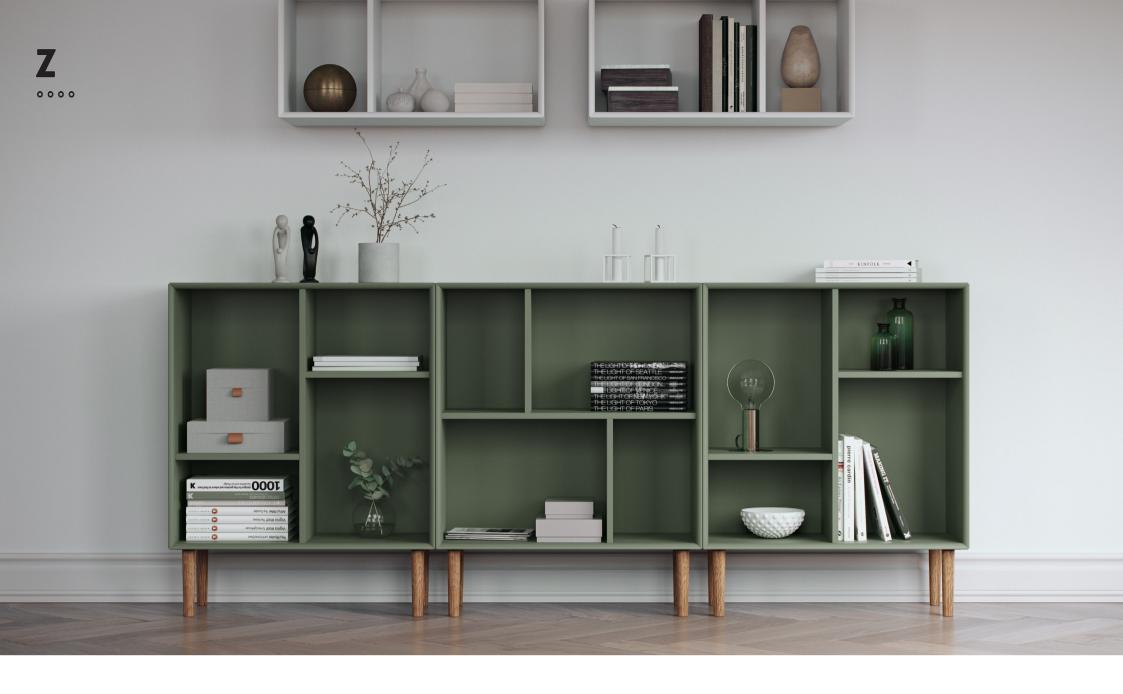

# UNEXPECTED STORAGE

0000

Display your favorites with Z shelving modules in an exciting and elegant way. Beautifully proportions and simple geometry celebrates the Nordic design. The edges are nicely rounded to give the furniture a soft and classic style. Unexpected storage that suits all spaces in your home.

The Z modules can be turned and hanged in two ways, so the tiers create a nice pattern. The shelves can be used as a single or you can make your own shape with several Z cubes – the perfect furniture to be creative with. With Z, it is easy to change the styling in your home, just change the decoration and you get a new feeling. It is a furniture with timeless elegance.

### Multi function

The Z cubes can be turned in two ways to create a nice pattern. The wall fixings are adjustable to facilitate hanging the shelves side by side. The shelf also comes with four adjustable feet and can be placed on the floor.

# Design your wall

Z is a shelf module with endless possibilities. Choose to have only one shelf, a full wall or make your own creative patterns.

### Assembled

The Z cube is one of tenzo's more exclusive product and is delivered assembled to our customers. Just attach the furniture to the wall and start decorating and design your home.