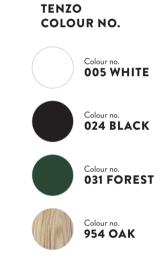

The uprights of BRIDGE are available in many colours and wood structure. The shelves, made of painted mdf, are also available in different colours and lengths which makes the system versatile. Just as simple as exciting – BRIDGE suites any living room, dining room, kitchen or bedroom. Decide the size and impress with a full wall or give the smaller space some love with a designer shelf. BRIDGE is the perfect shelf for any interior enthusiast.