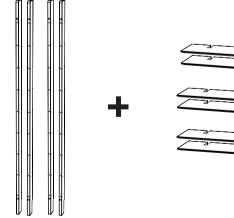

## **BUILD YOUR BRIDGE SHELF**

BRIDGE is constructed to hang on the wall and is easily attached with screws. The right choice of screw depends on your wall material.

## Adjustable shelves

BRIDGE makes it easy for you to be flexible and to changes your mind. The shelves are easy to move around into new positions. A new combination can give a whole new appearance and of course all shelves will be fastened safely into the uprights when finished. The shelving system gives you many options of style and expression. Choose to have only one small shelf or a full wall; make your own creative pattern!