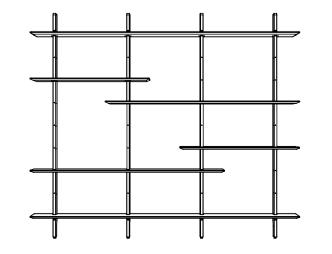

## **BUILD YOUR BRIDGE SHELF**

BRIDGE is constructed to hang on the wall and is easily attached with screws. The right choice of screw depends on your wall material.

## Adjustable shelves

BRIDGE makes it easy for you to be flexible and to changes your mind. The shelves are easy to move around into new positions. A new combination can give a whole new appearance and of course all shelves will be fastened safely into the uprights when finished. The shelving system gives you many options of style and expression. Choose to have only one small shelf or a full wall; make your own creative pattern!