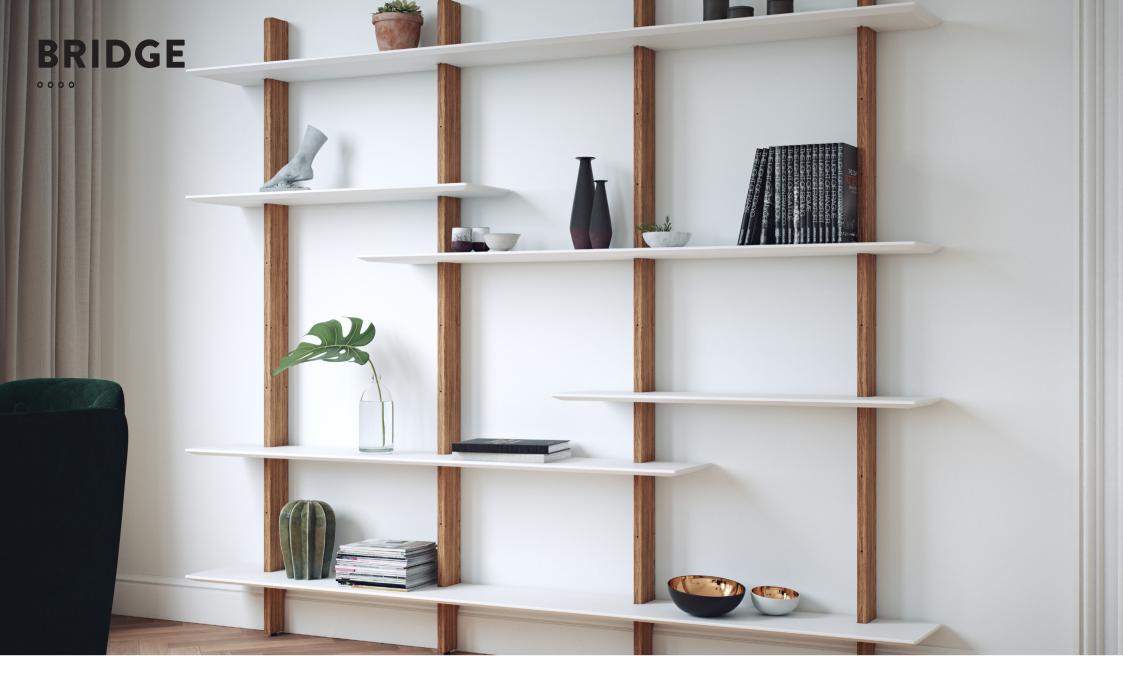

## AN INTERIOR INNOVATION

0000

BRIDGE shelving system is carefully crafted and built from the idea of the creative human. With BRIDGE you can easily turn your wall in to an interior design element. Make your own personal designer statement and show who you are. BRIDGE has plenty of room for all your beloved things so put your treasures together.

The uprights of BRIDGE are available in many colours and wood structure. The shelves, made of painted mdf, are also available in different colours and lengths which makes the system versatile. Just as simple as exciting – BRIDGE suites any living room, dining room, kitchen or bedroom. Decide the size and impress with a full wall or give the smaller space some love with a designer shelf. BRIDGE is the perfect shelf for any interior enthusiast.

## Adjustable shelves

BRIDGE makes it easy for you to be flexible and to changes your mind. The shelves are easy to move around into new positions. A new combination can give a whole new appearance and of course all shelves will be fastened safely into the uprights when finished. The shelving system gives you many options of style and expression. Choose to have only one small shelf or a full wall; make your own creative pattern!