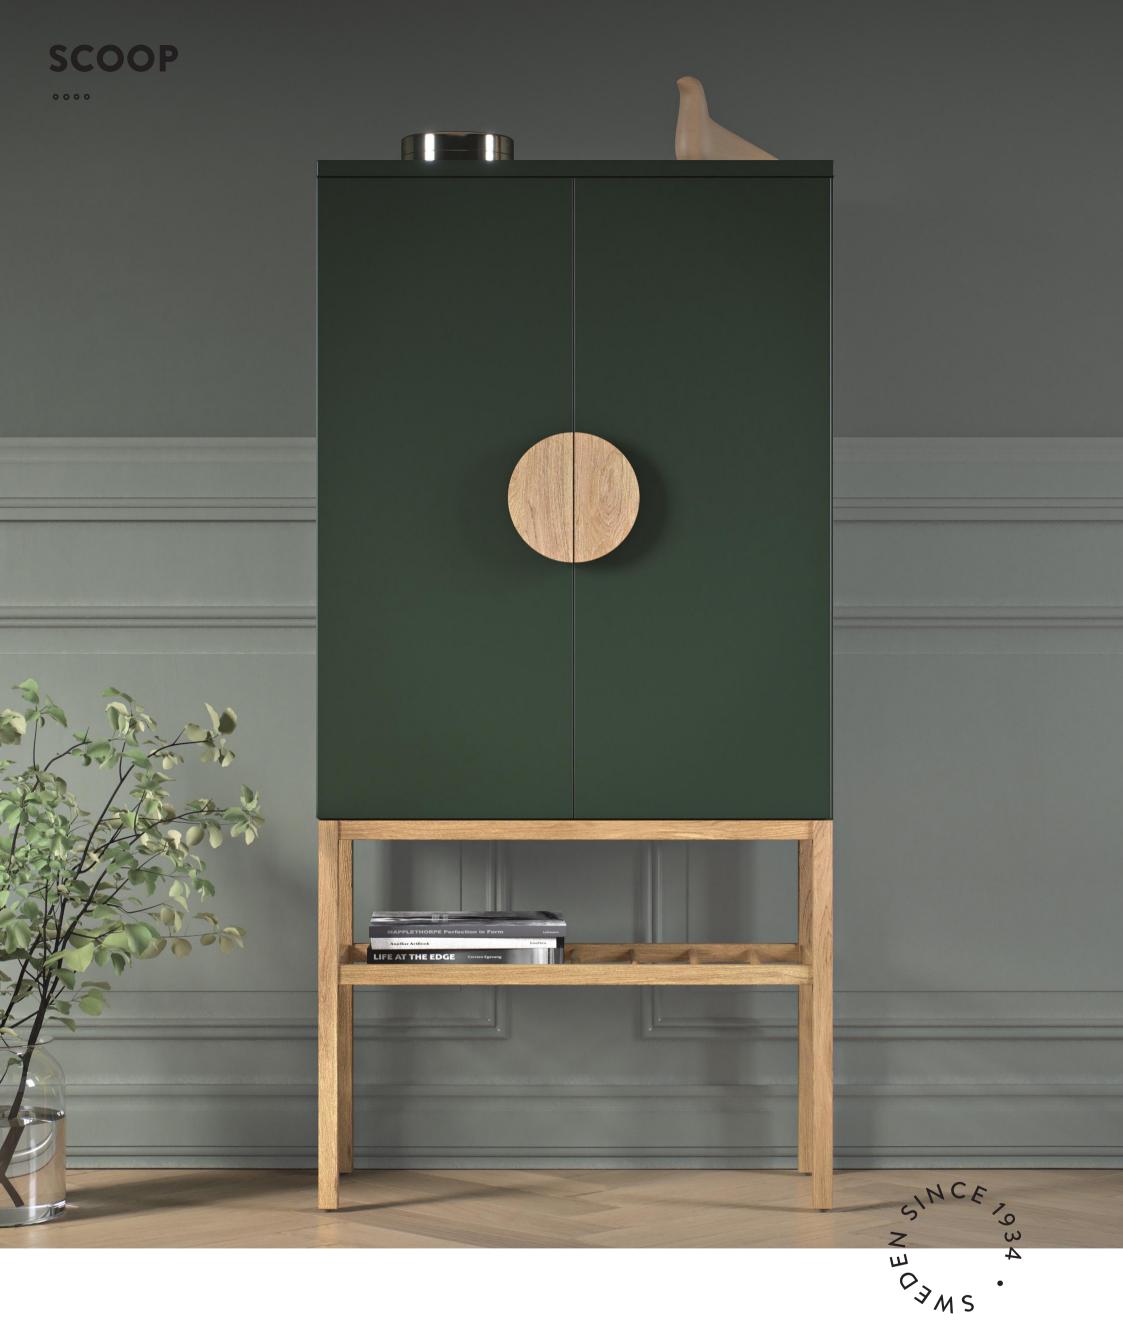

**Exceptional** Tenzo design and quality - Scoop is an exclusive furniture collection for the contemporary home. Scandinavian design expression and thoughtful use of mixed materials bring harmony to the living space. The warm tones of the solid oak hardware and a smooth, durable matte painted finish exude the timeless Nordic touch that Tenzo is known for. Scoop provides a functional storage space with its circular oak handles as its focal point. The Scoop collection exudes a distinct form and presence to make a visual impact in your living space.

## **7102 Highboard 2D** H: 160 x W:80 x D:37 cm

Forest green -631

Shadow black - 666