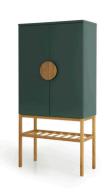

## **7102 Highboard 2D** H: 160 x W:80 x D:37 cm

Forest green -631

Shadow black - 666