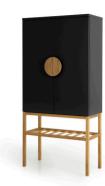

## **7102 Highboard 2D** H: 160 x W:80 x D:37 cm

Forest green -631

Shadow black - 666