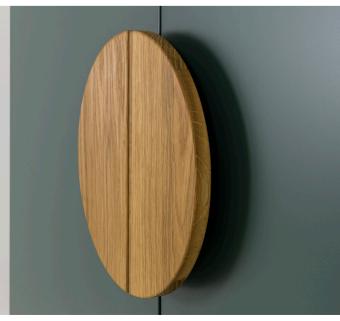

**Exceptional** Tenzo design and quality - Scoop is an exclusive furniture collection for the contemporary home. Scandinavian design expression and thoughtful use of mixed materials bring harmony to the living space. The warm tones of the solid oak hardware and a smooth, durable matte painted finish exude the timeless Nordic touch that Tenzo is known for. Scoop provides a functional storage space with its circular oak handles as its focal point. The Scoop collection exudes a distinct form and presence to make a visual impact in your living space.