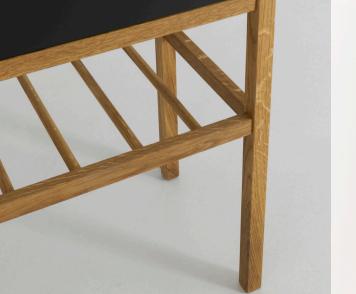

**Exceptional** Tenzo design and quality - Scoop is an exclusive furniture collection for the contemporary home. Scandinavian design expression and thoughtful use of mixed materials bring harmony to the living space. The warm tones of the solid oak hardware and a smooth, durable matte painted finish exude the timeless Nordic touch that Tenzo is known for. Scoop provides a functional storage space with its circular oak handles as its focal point. The Scoop collection exudes a distinct form and presence to make a visual impact in your living space.