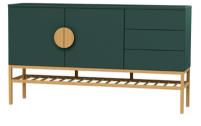

## 7105 Sideboard 2D 3Dr

 $H: 100 \times W:176 \times D:43 \text{ cm}$ 

Forest green -631

Shadow black - 666