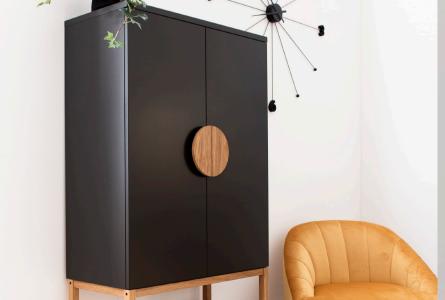

**Exceptional** Tenzo design and quality - Scoop is an exclusive furniture collection for the contemporary home. Scandinavian design expression and thoughtful use of mixed materials bring harmony to the living space. The warm tones of the solid oak hardware and a smooth, durable matte painted finish exude the timeless Nordic touch that Tenzo is known for. Scoop provides a functional storage space with its circular oak handles as its focal point. The Scoop collection exudes a distinct form and presence to make a visual impact in your living space.

## **7102 Highboard 2D** H: 160 x W:80 x D:37 cm

Forest green -631

Shadow black - 666