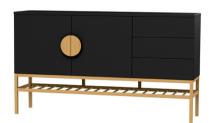

**Exceptional** Tenzo design and quality - Scoop is an exclusive furniture collection for the contemporary home. Scandinavian design expression and thoughtful use of mixed materials bring harmony to the living space. The warm tones of the solid oak hardware and a smooth, durable matte painted finish exude the timeless Nordic touch that Tenzo is known for. Scoop provides a functional storage space with its circular oak handles as its focal point. The Scoop collection exudes a distinct form and presence to make a visual impact in your living space.

## 7105 Sideboard 2D 3Dr

 $H: 100 \times W:176 \times D:43 \text{ cm}$ 

Forest green -631

Shadow black - 666