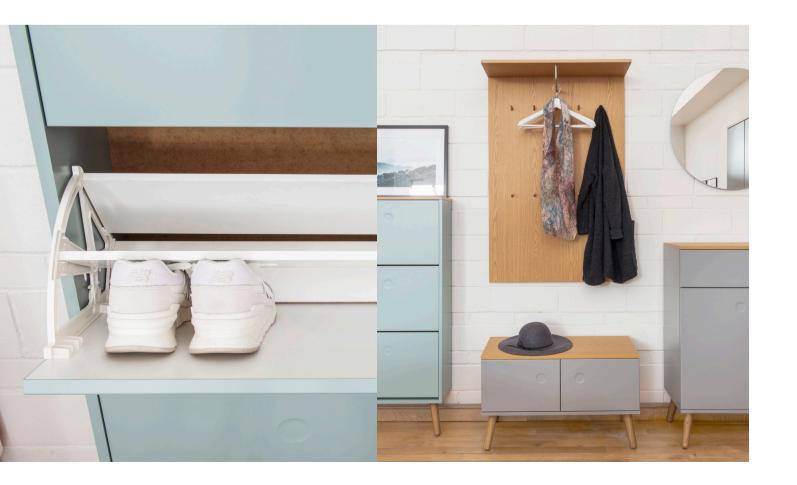

**Dot** is a collection of design simplicity - clean, Scandinavian design. The details are carefully crafted to catch your eye and create an exciting piece of furniture.

The designer has polished and refined Dot many times to find the perfect look. It took more than two years to finish his work. The result is exquisite and designed into every last detail. Nothing has been left to chance. Tapered, turned legs and push-to-open function add to the absolute design. The quality is ensured by tenzo's high production standards and the furniture will last for many years to come. Dot is the perfect mix of high quality, great design and functional storage.

## DOT

. . . .

**1631 Hanger** H:130 x W:79 x D:30 cm 1632 Wardrobe 2D 1643 Cabinet 2D 1Dr H:102 x W:79 x D:37 cm H:201 x W:79 x D:37 cm Grey/Oak -512 White/Oak -450 White/Oak -450 Grey/Oak -512 Oak melamine -050 1657 Shoe cabinet 3 flaps 1642 Bench 2D 1630 Mirror H:48 x W:79 x D:37 cm H:70 x W:70 x D:2 cm H:128 x W:57,5 x D:24 cm White/Oak -454 Grey/Oak -612 Sage/Oak -676 Grey/Oak -512 Mirror - 900 White/Oak -450