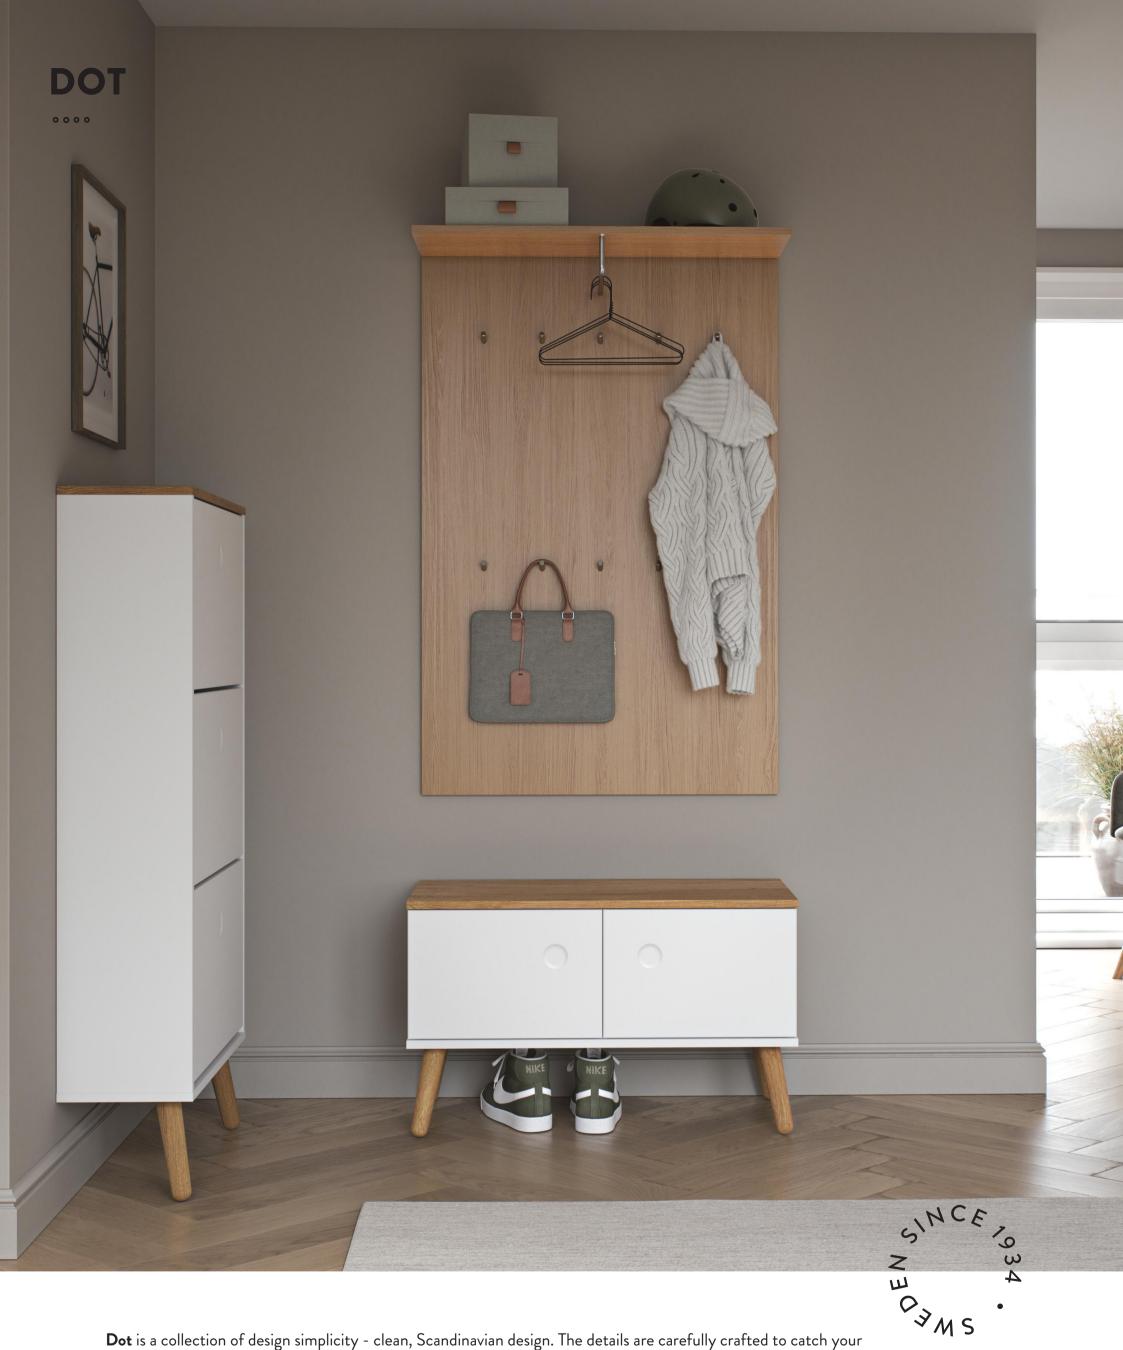

**Dot** is a collection of design simplicity - clean, Scandinavian design. The details are carefully crafted to catch your eye and create an exciting piece of furniture.

The designer has polished and refined Dot many times to find the perfect look. It took more than two years to finish his work. The result is exquisite and designed into every last detail. Nothing has been left to chance. Tapered, turned legs and push-to-open function add to the absolute design. The quality is ensured by tenzo's high production standards and the furniture will last for many years to come. Dot is the perfect mix of high quality, great design and functional storage.

## DOT

. . . .

**1631 Hanger** H:130 x W:79 x D:30 cm 1632 Wardrobe 2D 1643 Cabinet 2D 1Dr H:102 x W:79 x D:37 cm H:201 x W:79 x D:37 cm Grey/Oak -512 White/Oak -450 White/Oak -450 Grey/Oak -512 Oak melamine -050 1657 Shoe cabinet 3 flaps 1642 Bench 2D 1630 Mirror H:48 x W:79 x D:37 cm H:70 x W:70 x D:2 cm H:128 x W:57,5 x D:24 cm White/Oak -454 Grey/Oak -612 Sage/Oak -676 Grey/Oak -512 Mirror - 900 White/Oak -450