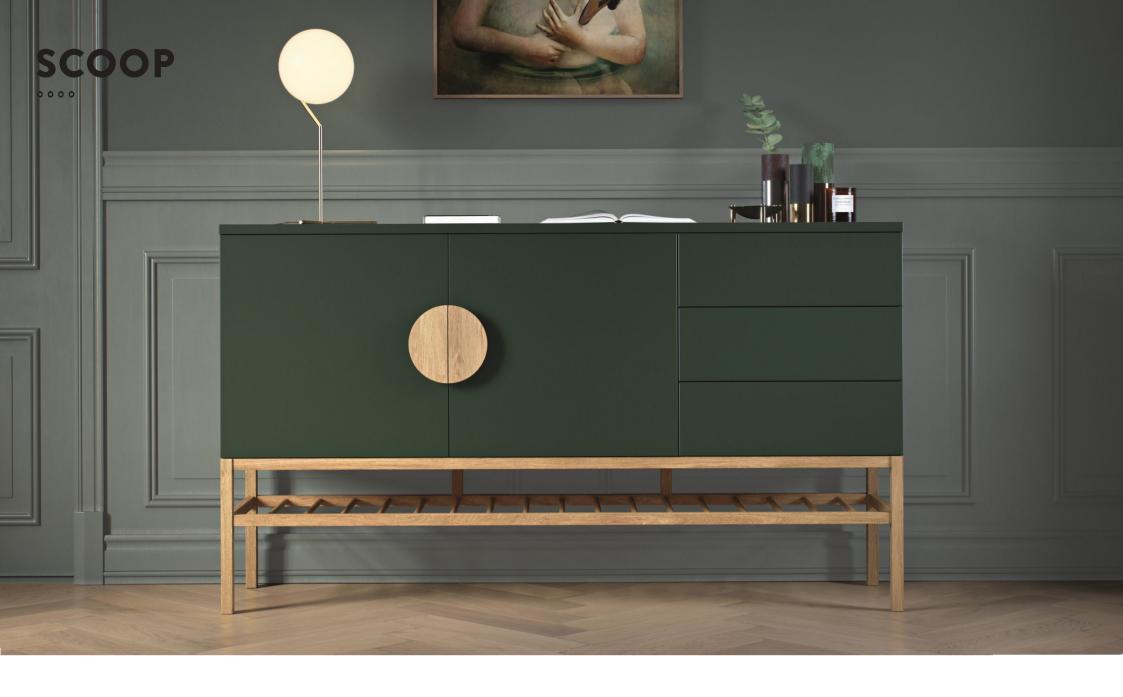

## **EXCEPTIONAL DESIGN AND QUALITY**

0000

Exceptional Tenzo design and quality - Scoop is an exclusive furniture collection for the contemporary home. Scandinavian design expression and thoughtful use of mixed materials bring harmony to the living space. The warm tones of the solid oak hardware and a smooth, durable matte painted finish exude the timeless Nordic touch that Tenzo is known for.

Scoop provides a functional storage space with its circular oak handles as its focal point. The Scoop collection exudes a distinct form and presence to make a visual impact in your living space.

## Scandinaviand design

Exclusive design with solid oak handles as a unique focal point.

#### Good storage

All the furnitures in the Scoop collection offers lots of storage, making this your first choice of living space furnitures.