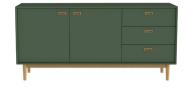

#### 4775 Sideboard 2D 3Dr

H:80 x W:170 x D:44 cm

White/Oak -005

Forest/Oak - 031