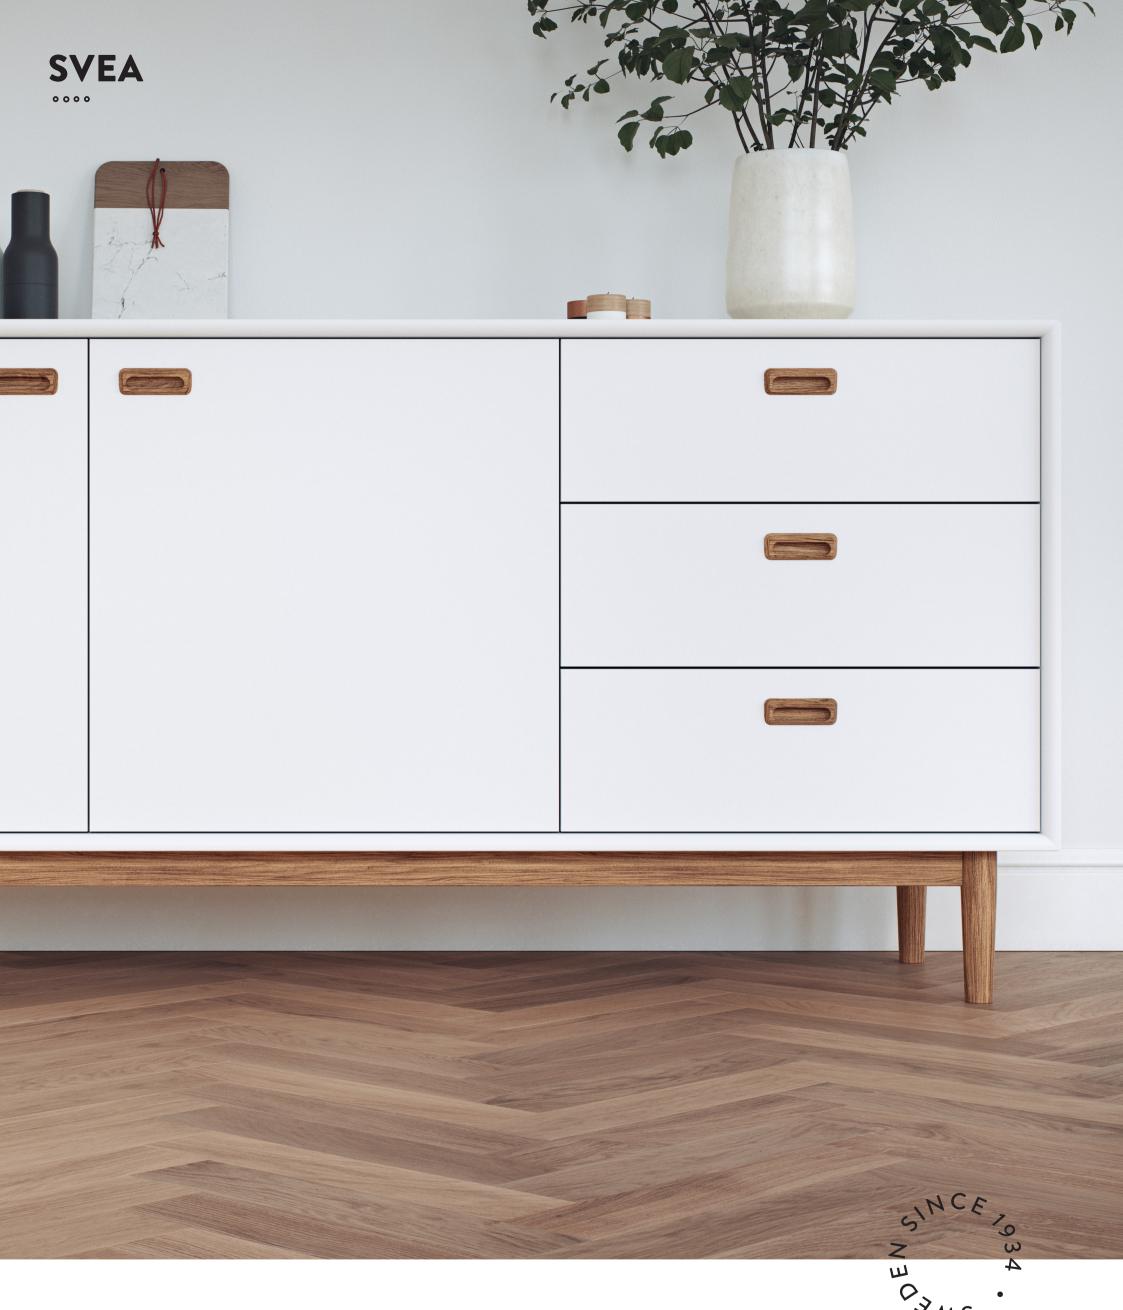

**SVEA** is a discrete and durable designed series of furniture. The typical Scandinavian look brings calmness to the room with its neat oak legs and delicately crafted oak handles. The mitered corners soften the edges and gives the uncluttered collection that extra touch.

#### 4775 Sideboard 2D 3Dr

H:80 x W:170 x D:44 cm

White/Oak -005

Forest/Oak - 031