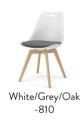

## **3346 GINA/BESS 2-P**

H:83 x W:48,5 x D:54 SH: 46 cm Seat: PP / Pad:PU / Leg: Oak