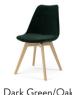

### **3255 GINA/LIZ 2-P**

H:83 x W:49 x D:54 SH: 46 cm Seat: PP / Pad: PU Seat: Velour Leg: Beech Leg: Oak

Dark Green/Oak -848

3244 SOFIA/SARA 2-P

 $H:77 \times W:53 \times D:57 \, SH:45 \, cm$ Seat: Fabric / Leg: Oak