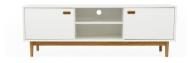

be the natural center point of the lively home where the whole family can sit together. Easily extended with the butterfly extension, the Svea dining table extends from 195 cm to 275 cm long in just a few seconds. Bringing extra friends home for dinner will no longer be a problem!

**tenzo**® Excites your living www.tenzo.se



#### 4776 Sideboard 3D 3Dr

H:80 x W:225 x D:44 cm



# **4766 Highboard 3D 3Dr** H:137 x W:114 x D:44 cm



4765 Lowboard 3D 2Dr

H:57 x W:225 x D:44 cm



White/Oak -005

# **4780 Dining table 140** H:75 x W:140 x D:80 cm



White/Oak -005

# 4782 Butterfly ext. dining table 195/275 $\rm H.75 \times W.195/275 \times D.90 \ cm$



#### 4775 Sideboard 2D 3Dr

H:80 x W:170 x D:44 cm



White/Oak -005



Forest/Oak - 031

### 4762 Tv bench 2D

H:57 x W:170 x D:44 cm



White/Oak -005

Forest/Oak -031

### 4774 Sideboard 1D 3Dr

 $H:80 \times W:114 \times D:44 \text{ cm}$ 



White/Oak -005

#### 4764 Shoe cabinet 1D 3Dr

H:129 x W:95 x D:25 cm



White/Oak -005

## **3346 GINA/BESS 2-P**

H:83 x W:48,5 x D:54 SH: 46 cm Seat: PP / Pad:PU / Leg: Oak



### **3255 GINA/LIZ 2-P**

H:83 x W:49 x D:54 SH: 46 cm Seat: PP / Pad: PU Seat: Velour Leg: Beech Leg: Oak



Dark Green/Oak -848



3244 SOFIA/SARA 2-P

 $H:77 \times W:53 \times D:57 \, SH:45 \, cm$ Seat: Fabric / Leg: Oak