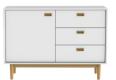

### 4774 Sideboard 1D 3Dr

 $H:80 \times W:114 \times D:44 \text{ cm}$ 

White/Oak -005