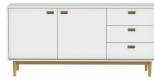

### 4774 Sideboard 1D 3Dr

 $H:80 \times W:114 \times D:44 \text{ cm}$ 

White/Oak -005