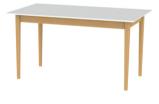

nets holds a lot of storage and will be the perfect companion in your living and dining room. The shelves inside are removable and allows you to create a storage solution that fits you and your things perfectly. The large Svea dining table will be the natural center point of the lively home where the whole family can sit together. Easily extended with the butterfly extension, the Svea dining table extends from 195 cm to 275 cm long in just a few seconds. Bringing extra friends home for dinner will no longer be a problem!

**tenzo**® Excites your living www.tenzo.se



#### 4776 Sideboard 3D 3Dr

H:80 x W:225 x D:44 cm



# **4766 Highboard 3D 3Dr** H:137 x W:114 x D:44 cm



4765 Lowboard 3D 2Dr

H:57 x W:225 x D:44 cm



White/Oak -005

# **4780 Dining table 140** H:75 x W:140 x D:80 cm



White/Oak -005

# 4782 Butterfly ext. dining table 195/275 $\rm H.75 \times W.195/275 \times D.90 \ cm$



#### 4775 Sideboard 2D 3Dr

H:80 x W:170 x D:44 cm



White/Oak -005



Forest/Oak - 031

### 4762 Tv bench 2D

H:57 x W:170 x D:44 cm



White/Oak -005

Forest/Oak -031

### 4774 Sideboard 1D 3Dr

 $H:80 \times W:114 \times D:44 \text{ cm}$ 



White/Oak -005

#### 4764 Shoe cabinet 1D 3Dr

H:129 x W:95 x D:25 cm



White/Oak -005

## **3346 GINA/BESS 2-P**

H:83 x W:48,5 x D:54 SH: 46 cm Seat: PP / Pad:PU / Leg: Oak



### **3255 GINA/LIZ 2-P**

H:83 x W:49 x D:54 SH: 46 cm Seat: PP / Pad: PU Seat: Velour Leg: Beech Leg: Oak



Dark Green/Oak -848



3244 SOFIA/SARA 2-P

 $H:77 \times W:53 \times D:57 \, SH:45 \, cm$ Seat: Fabric / Leg: Oak