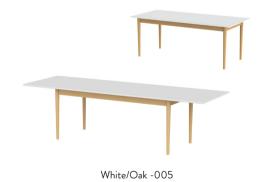

Svea cabinets holds a lot of storage and will be the perfect companion in your living and dining room. The shelves inside are removable and allows you to create a storage solution that fits you and your things perfectly. The large Svea dining table will be the natural center point of the lively home where the whole family can sit together. Easily extended with the butterfly extension, the Svea dining table extends from 195 cm to 275 cm long in just a few seconds. Bringing extra friends home for dinner will no longer be a problem!

# 4782 Butterfly ext. dining table 195/275 $\rm H.75 \times W.195/275 \times D.90 \ cm$