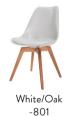

### 4774 Sideboard 1D 3Dr

 $H:80 \times W:114 \times D:44 \text{ cm}$ 

White/Oak -005

#### 4764 Shoe cabinet 1D 3Dr

H:129 x W:95 x D:25 cm

White/Oak -005