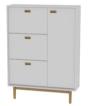

5 cm long in just a few seconds. Bringing extra friends home for dinner will no longer be a problem!

**tenzo**® Excites your living www.tenzo.se



#### 4776 Sideboard 3D 3Dr

H:80 x W:225 x D:44 cm



# **4766 Highboard 3D 3Dr** H:137 x W:114 x D:44 cm



4765 Lowboard 3D 2Dr

H:57 x W:225 x D:44 cm



White/Oak -005

# **4780 Dining table 140** H:75 x W:140 x D:80 cm



White/Oak -005

# 4782 Butterfly ext. dining table 195/275 $\rm H.75 \times W.195/275 \times D.90 \ cm$



#### 4775 Sideboard 2D 3Dr

H:80 x W:170 x D:44 cm



White/Oak -005



Forest/Oak - 031

### 4762 Tv bench 2D

H:57 x W:170 x D:44 cm



White/Oak -005

Forest/Oak -031

### 4774 Sideboard 1D 3Dr

 $H:80 \times W:114 \times D:44 \text{ cm}$ 



White/Oak -005

#### 4764 Shoe cabinet 1D 3Dr

H:129 x W:95 x D:25 cm



White/Oak -005

## **3346 GINA/BESS 2-P**

H:83 x W:48,5 x D:54 SH: 46 cm Seat: PP / Pad:PU / Leg: Oak



### **3255 GINA/LIZ 2-P**

H:83 x W:49 x D:54 SH: 46 cm Seat: PP / Pad: PU Seat: Velour Leg: Beech Leg: Oak



Dark Green/Oak -848



3244 SOFIA/SARA 2-P

 $H:77 \times W:53 \times D:57 \, SH:45 \, cm$ Seat: Fabric / Leg: Oak