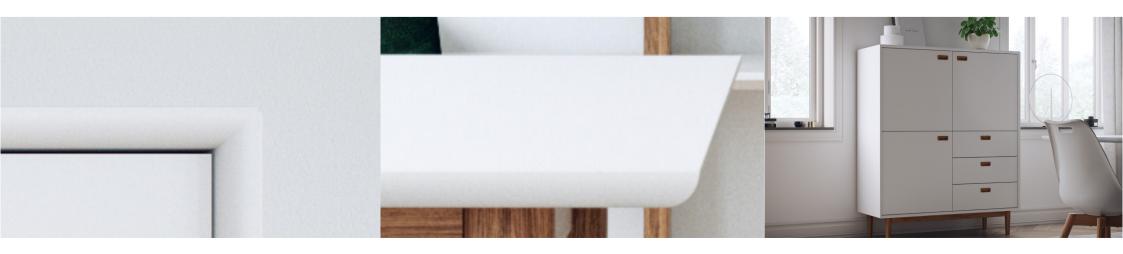

**SVEA** is a discrete and durable designed series of furniture. The typical Scandinavian look brings calmness to the room with its neat oak legs and delicately crafted oak handles. The mitered corners soften the edges and gives the uncluttered collection that extra touch.

Svea cabinets holds a lot of storage and will be the perfect companion in your living and dining room. The shelves inside are removable and allows you to create a storage solution that fits you and your things perfectly. The large Svea dining table will be the natural center point of the lively home where the whole family can sit together. Easily extended with the butterfly extension, the Svea dining table extends from 195 cm to 275 cm long in just a few seconds. Bringing extra friends home for dinner will no longer be a problem!