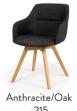

### **3255 GINA/LIZ 2-P**

H:83 x W:49 x D:54 SH: 46 cm Seat: PP / Pad: PU Seat: Velour Leg: Beech Leg: Oak

Dark Green/Oak -848

3244 SOFIA/SARA 2-P

 $H:77 \times W:53 \times D:57 \, SH:45 \, cm$ Seat: Fabric / Leg: Oak