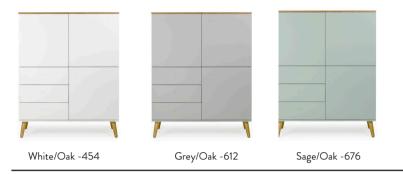

ign simplicity - clean, Scandinavian design. The details are carefully crafted to catch your eye and create an exciting piece of furniture.

The designer has polished and refined Dot many times to find the perfect look. It took more than two years to finish his work. The result is exquisite and designed into every last detail. Nothing has been left to chance. Tapered, turned legs and push-to-open function add to the absolute design. The quality is ensured by tenzo's high production standards and the furniture will last for many years to come. Dot is the perfect mix of high quality, great design and functional storage.



# DOT

0000

### 1674 Sideboard 1D 3Dr

H:79 x W:109 x D:43 cm



#### 1675 Sideboard 2D 3Dr

H:79 x W:162 x D:43 cm



#### 1666 Cabinet 3D 3Dr

H:137 x W:109 x D:43 cm



# 1678 Sideboard 4D 4Dr

H:86 x W:192 x D:43 cm



## 1653 Chest 3Dr

H:79 x W:90 x D:43 cm



# 1652 Bedside table 3Dr

H:79 x W:40 x D:43 cm



### 1654 Chest 4Dr

H:98 x W:55 x D:43 cm



# 1670 Glass cabinet 2D 2Dr

H:178,5 x W:79 x D:43 cm



## 1671 Glass cabinet 1D 1Dr

H:175 x W:40 x D:43 cm