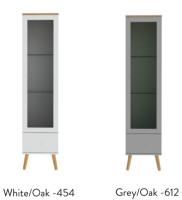

into every last detail. Nothing has been left to chance. Tapered, turned legs and push-to-open function add to the absolute design. The quality is ensured by tenzo's high production standards and the furniture will last for many years to come. Dot is the perfect mix of high quality, great design and functional storage.



# DOT

0000

### 1674 Sideboard 1D 3Dr

H:79 x W:109 x D:43 cm



#### 1675 Sideboard 2D 3Dr

H:79 x W:162 x D:43 cm



#### 1666 Cabinet 3D 3Dr

H:137 x W:109 x D:43 cm



# 1678 Sideboard 4D 4Dr

H:86 x W:192 x D:43 cm



## 1653 Chest 3Dr

H:79 x W:90 x D:43 cm



# 1652 Bedside table 3Dr

H:79 x W:40 x D:43 cm



### 1654 Chest 4Dr

H:98 x W:55 x D:43 cm



# 1670 Glass cabinet 2D 2Dr

H:178,5 x W:79 x D:43 cm



## 1671 Glass cabinet 1D 1Dr

H:175 x W:40 x D:43 cm