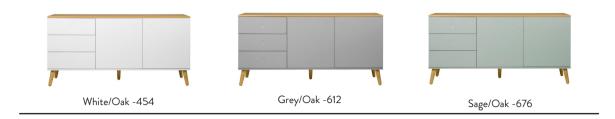

#### 1675 Sideboard 2D 3Dr

H:79 x W:162 x D:43 cm

# 1678 Sideboard 4D 4Dr

H:86 x W:192 x D:43 cm