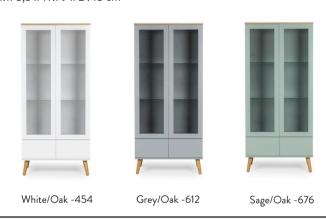

to finish his work. The result is exquisite and designed into every last detail. Nothing has been left to chance. Tapered, turned legs and push-to-open function add to the absolute design. The quality is ensured by tenzo's high production standards and the furniture will last for many years to come. Dot is the perfect mix of high quality, great design and functional storage.



# DOT

0000

### 1674 Sideboard 1D 3Dr

H:79 x W:109 x D:43 cm



#### 1675 Sideboard 2D 3Dr

H:79 x W:162 x D:43 cm



#### 1666 Cabinet 3D 3Dr

H:137 x W:109 x D:43 cm



# 1678 Sideboard 4D 4Dr

H:86 x W:192 x D:43 cm



## 1653 Chest 3Dr

H:79 x W:90 x D:43 cm



# 1652 Bedside table 3Dr

H:79 x W:40 x D:43 cm



### 1654 Chest 4Dr

H:98 x W:55 x D:43 cm



# 1670 Glass cabinet 2D 2Dr

H:178,5 x W:79 x D:43 cm



## 1671 Glass cabinet 1D 1Dr

H:175 x W:40 x D:43 cm