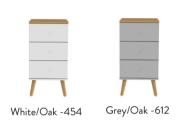

esigner has polished and refined Dot many times to find the perfect look. It took more than two years to finish his work. The result is exquisite and designed into every last detail. Nothing has been left to chance. Tapered, turned legs and push-to-open function add to the absolute design. The quality is ensured by tenzo's high production standards and the furniture will last for many years to come. Dot is the perfect mix of high quality, great design and functional storage.



# DOT

0000

### 1674 Sideboard 1D 3Dr

H:79 x W:109 x D:43 cm



#### 1675 Sideboard 2D 3Dr

H:79 x W:162 x D:43 cm



#### 1666 Cabinet 3D 3Dr

H:137 x W:109 x D:43 cm



# 1678 Sideboard 4D 4Dr

H:86 x W:192 x D:43 cm



## 1653 Chest 3Dr

H:79 x W:90 x D:43 cm



# 1652 Bedside table 3Dr

H:79 x W:40 x D:43 cm



### 1654 Chest 4Dr

H:98 x W:55 x D:43 cm



# 1670 Glass cabinet 2D 2Dr

H:178,5 x W:79 x D:43 cm



## 1671 Glass cabinet 1D 1Dr

H:175 x W:40 x D:43 cm