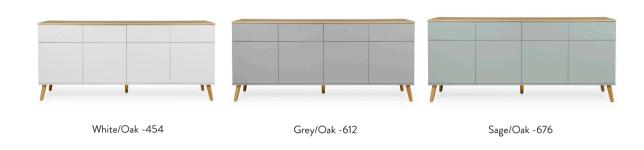

tails are carefully crafted to catch your eye and create an exciting piece of furniture.

The designer has polished and refined Dot many times to find the perfect look. It took more than two years to finish his work. The result is exquisite and designed into every last detail. Nothing has been left to chance. Tapered, turned legs and push-to-open function add to the absolute design. The quality is ensured by tenzo's high production standards and the furniture will last for many years to come. Dot is the perfect mix of high quality, great design and functional storage.



# DOT

0000

### 1674 Sideboard 1D 3Dr

H:79 x W:109 x D:43 cm



#### 1675 Sideboard 2D 3Dr

H:79 x W:162 x D:43 cm



#### 1666 Cabinet 3D 3Dr

H:137 x W:109 x D:43 cm



# 1678 Sideboard 4D 4Dr

H:86 x W:192 x D:43 cm



## 1653 Chest 3Dr

H:79 x W:90 x D:43 cm



# 1652 Bedside table 3Dr

H:79 x W:40 x D:43 cm



### 1654 Chest 4Dr

H:98 x W:55 x D:43 cm



# 1670 Glass cabinet 2D 2Dr

H:178,5 x W:79 x D:43 cm



## 1671 Glass cabinet 1D 1Dr

H:175 x W:40 x D:43 cm