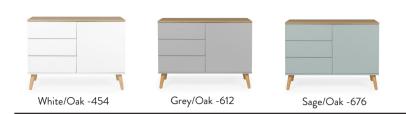

**Dot** is a collection of design simplicity - clean, Scandinavian design. The details are carefully crafted to catch your eye and create an exciting piece of furniture.

The designer has polished and refined Dot many times to find the perfect look. It took more than two years to finish his work. The result is exquisite and designed into every last detail. Nothing has been left to chance. Tapered, turned legs and push-to-open function add to the absolute design. The quality is ensured by tenzo's high production standards and the furniture will last for many years to come. Dot is the perfect mix of high quality, great design and functional storage.



# DOT

0000

### 1674 Sideboard 1D 3Dr

H:79 x W:109 x D:43 cm



#### 1675 Sideboard 2D 3Dr

H:79 x W:162 x D:43 cm



#### 1666 Cabinet 3D 3Dr

H:137 x W:109 x D:43 cm



# 1678 Sideboard 4D 4Dr

H:86 x W:192 x D:43 cm



## 1653 Chest 3Dr

H:79 x W:90 x D:43 cm



# 1652 Bedside table 3Dr

H:79 x W:40 x D:43 cm



### 1654 Chest 4Dr

H:98 x W:55 x D:43 cm



# 1670 Glass cabinet 2D 2Dr

H:178,5 x W:79 x D:43 cm



## 1671 Glass cabinet 1D 1Dr

H:175 x W:40 x D:43 cm