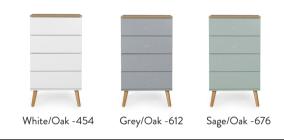

es to find the perfect look. It took more than two years to finish his work. The result is exquisite and designed into every last detail. Nothing has been left to chance. Tapered, turned legs and push-to-open function add to the absolute design. The quality is ensured by tenzo's high production standards and the furniture will last for many years to come. Dot is the perfect mix of high quality, great design and functional storage.



# DOT

0000

### 1674 Sideboard 1D 3Dr

H:79 x W:109 x D:43 cm



#### 1675 Sideboard 2D 3Dr

H:79 x W:162 x D:43 cm



#### 1666 Cabinet 3D 3Dr

H:137 x W:109 x D:43 cm



# 1678 Sideboard 4D 4Dr

H:86 x W:192 x D:43 cm



## 1653 Chest 3Dr

H:79 x W:90 x D:43 cm



# 1652 Bedside table 3Dr

H:79 x W:40 x D:43 cm



### 1654 Chest 4Dr

H:98 x W:55 x D:43 cm



# 1670 Glass cabinet 2D 2Dr

H:178,5 x W:79 x D:43 cm



## 1671 Glass cabinet 1D 1Dr

H:175 x W:40 x D:43 cm