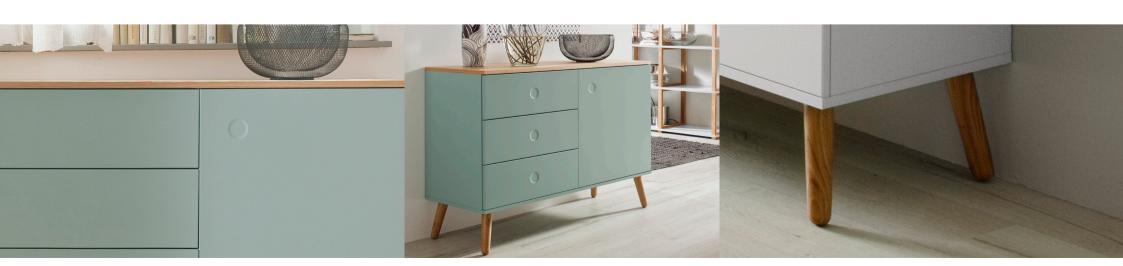

**Dot** is a collection of design simplicity - clean, Scandinavian design. The details are carefully crafted to catch your eye and create an exciting piece of furniture.

The designer has polished and refined Dot many times to find the perfect look. It took more than two years to finish his work. The result is exquisite and designed into every last detail. Nothing has been left to chance. Tapered, turned legs and push-to-open function add to the absolute design. The quality is ensured by tenzo's high production standards and the furniture will last for many years to come. Dot is the perfect mix of high quality, great design and functional storage.