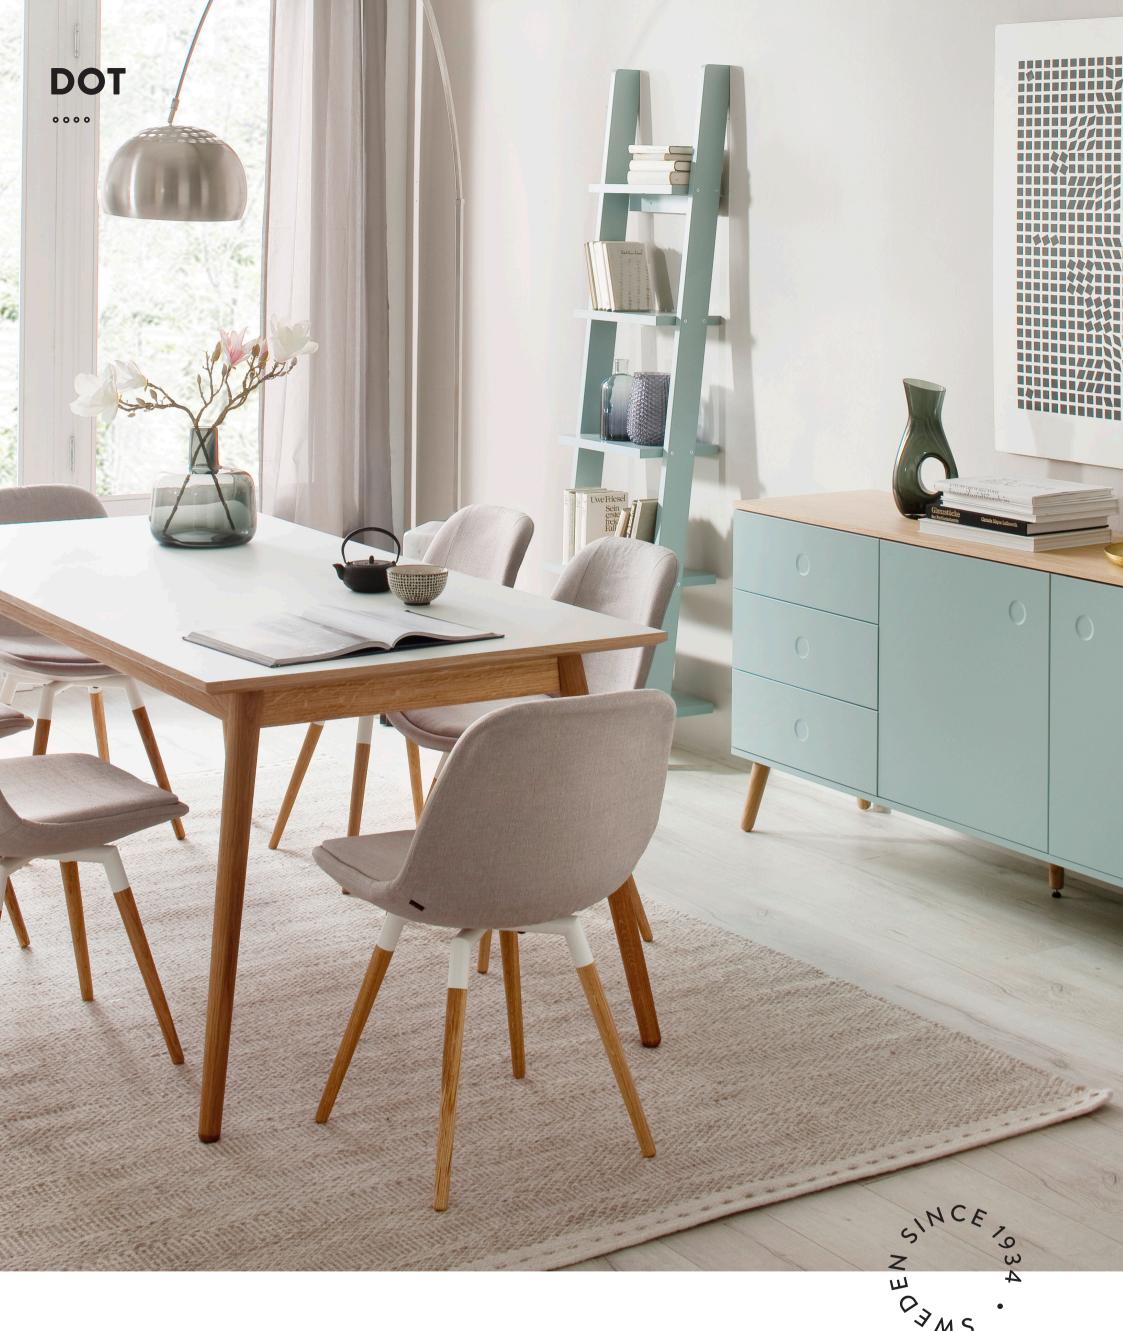

**Dot** is a collection of design simplicity - clean, Scandinavian design. The details are carefully crafted to catch your eye and create an exciting piece of furniture.

The designer has polished and refined Dot many times to find the perfect look. It took more than two years to finish his work. The result is exquisite and designed into every last detail. Nothing has been left to chance. Tapered, turned legs and push-to-open function add to the absolute design. The quality is ensured by tenzo's high production standards and the furniture will last for many years to come. Dot is the perfect mix of high quality, great design and functional storage.

# DOT

0000