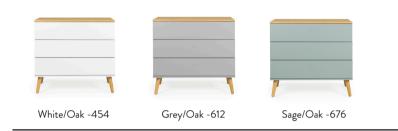

e and create an exciting piece of furniture.

The designer has polished and refined Dot many times to find the perfect look. It took more than two years to finish his work. The result is exquisite and designed into every last detail. Nothing has been left to chance. Tapered, turned legs and push-to-open function add to the absolute design. The quality is ensured by tenzo's high production standards and the furniture will last for many years to come. Dot is the perfect mix of high quality, great design and functional storage.



# DOT

0000

### 1674 Sideboard 1D 3Dr

H:79 x W:109 x D:43 cm



#### 1675 Sideboard 2D 3Dr

H:79 x W:162 x D:43 cm



#### 1666 Cabinet 3D 3Dr

H:137 x W:109 x D:43 cm



# 1678 Sideboard 4D 4Dr

H:86 x W:192 x D:43 cm



## 1653 Chest 3Dr

H:79 x W:90 x D:43 cm



# 1652 Bedside table 3Dr

H:79 x W:40 x D:43 cm



### 1654 Chest 4Dr

H:98 x W:55 x D:43 cm



# 1670 Glass cabinet 2D 2Dr

H:178,5 x W:79 x D:43 cm



## 1671 Glass cabinet 1D 1Dr

H:175 x W:40 x D:43 cm