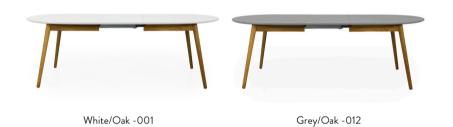

and create an exciting piece of furniture.

The designer has polished and refined Dot many times to find the perfect look. It took more than two years to finish his work. The result is exquisite and designed into every last detail. Nothing has been left to chance. Tapered, turned legs and push-to-open function add to the absolute design. The quality is ensured by tenzo's high production standards and the furniture will last for many years to come. Dot is the perfect mix of high quality, great design and functional storage.





0000

### 1680 Dining table 180x90

H:75 x W:180 x D:90 cm



#### 1682 Butterfly ext. table

H:75 x W:180(240) x D:90 cm

#### 1681 Extendable dining table

H:75 x W:160 (205) x D:90 cm





### 1686 Extendable dining table ellipse

H:75 x W:180 (230) x D:105 cm



### 1690 Extension leaf

W:45 x D:90 cm



# **3234 GINA/SARA 2-P**

 $H:83,5 \times W:48,5 \times D:54 \ SH:46,5 \ cm$  Seat: PP/Pad: PU/Leg: Oak



## 3244 SOFIA/SARA 2-P

H:77 x W:53 x D:57 SH:45 cm Seat: Fabric / Leg: Oak