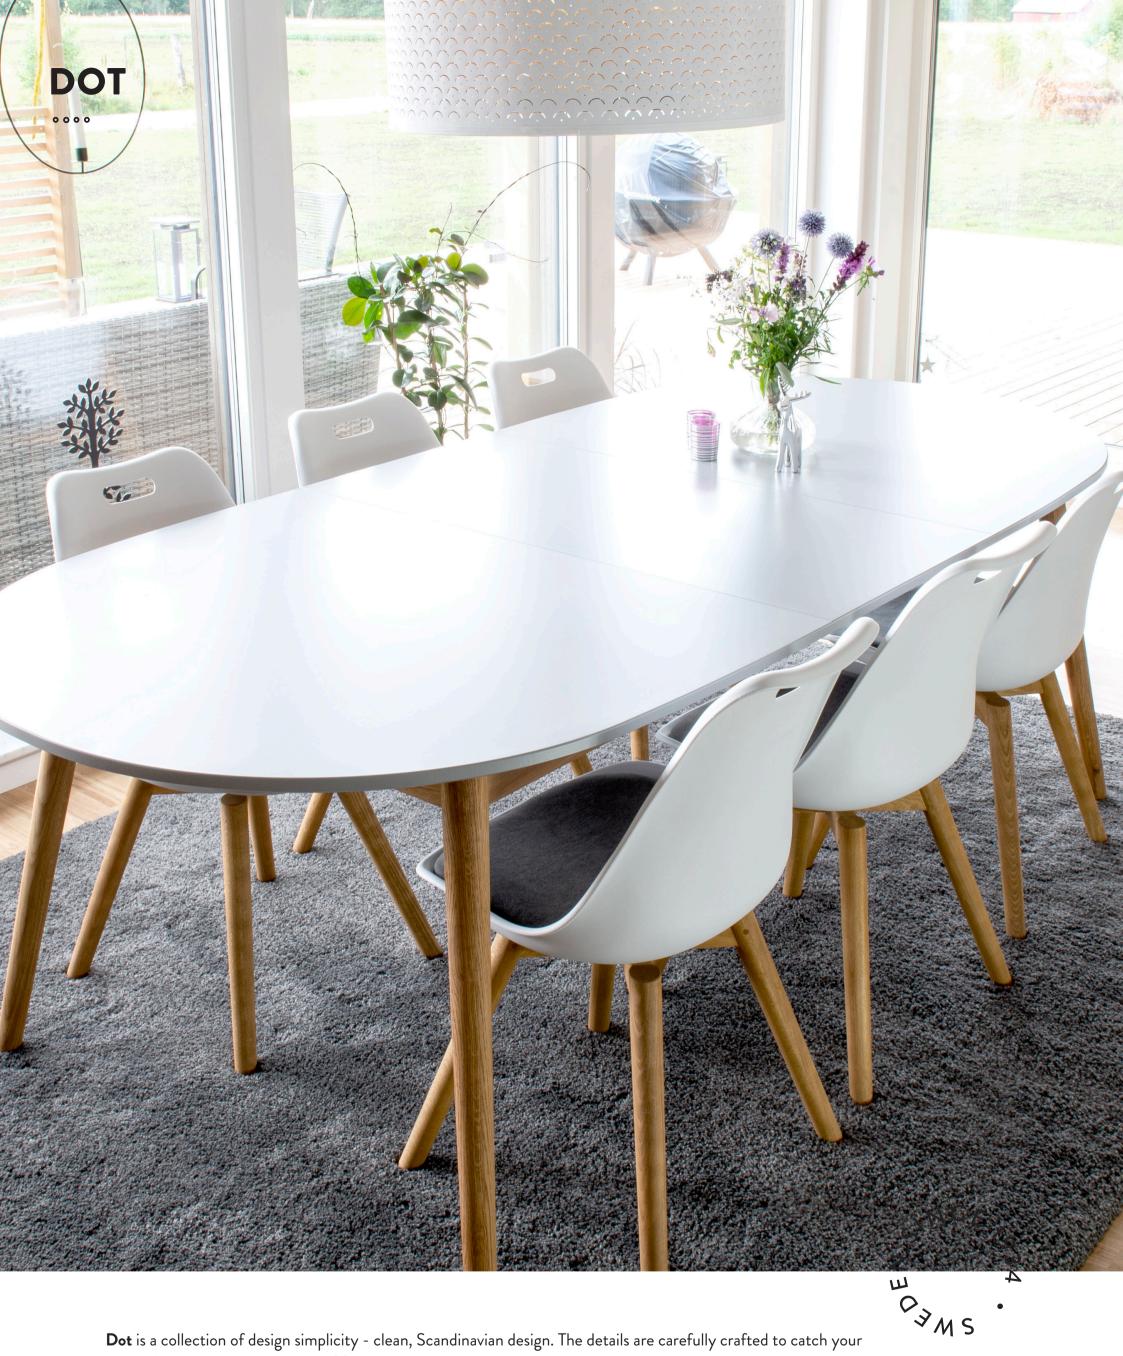

Dot is a collection of design simplicity - clean, Scandinavian design. The details are carefully crafted to catch your eye and create an exciting piece of furniture.

The designer has polished and refined Dot many times to find the perfect look. It took more than two years to finish his work. The result is exquisite and designed into every last detail. Nothing has been left to chance. Tapered, turned legs and push-to-open function add to the absolute design. The quality is ensured by tenzo's high production standards and the furniture will last for many years to come. Dot is the perfect mix of high quality, great design and functional storage.

### 1686 Extendable dining table ellipse

H:75 x W:180 (230) x D:105 cm