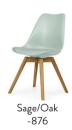

# **3234 GINA/SARA 2-P**

 $H:83,5 \times W:48,5 \times D:54 \ SH:46,5 \ cm$  Seat: PP/Pad: PU/Leg: Oak