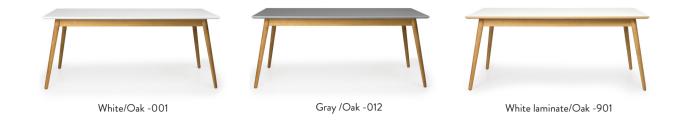

### 1680 Dining table 180x90

H:75 x W:180 x D:90 cm

#### 1682 Butterfly ext. table

H:75 x W:180(240) x D:90 cm

#### 1681 Extendable dining table

H:75 x W:160 (205) x D:90 cm

### 1686 Extendable dining table ellipse

H:75 x W:180 (230) x D:105 cm

### 1690 Extension leaf

W:45 x D:90 cm