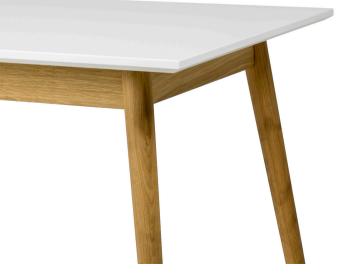

Nothing has been left to chance. Tapered, turned legs and push-to-open function add to the absolute design. The quality is ensured by tenzo's high production standards and the furniture will last for many years to come. Dot is the perfect mix of high quality, great design and functional storage.





0000

### 1680 Dining table 180x90

H:75 x W:180 x D:90 cm



#### 1682 Butterfly ext. table

H:75 x W:180(240) x D:90 cm

#### 1681 Extendable dining table

H:75 x W:160 (205) x D:90 cm





### 1686 Extendable dining table ellipse

H:75 x W:180 (230) x D:105 cm



### 1690 Extension leaf

W:45 x D:90 cm



# **3234 GINA/SARA 2-P**

 $H:83,5 \times W:48,5 \times D:54 \ SH:46,5 \ cm$  Seat: PP/Pad: PU/Leg: Oak



## 3244 SOFIA/SARA 2-P

H:77 x W:53 x D:57 SH:45 cm Seat: Fabric / Leg: Oak