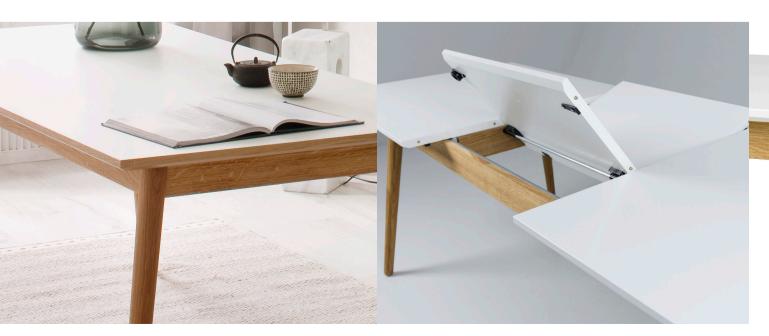

. Nothing has been left to chance. Tapered, turned legs and push-to-open function add to the absolute design. The quality is ensured by tenzo's high production standards and the furniture will last for many years to come. Dot is the perfect mix of high quality, great design and functional storage.





0000

### 1680 Dining table 180x90

H:75 x W:180 x D:90 cm



#### 1682 Butterfly ext. table

H:75 x W:180(240) x D:90 cm

#### 1681 Extendable dining table

H:75 x W:160 (205) x D:90 cm





### 1686 Extendable dining table ellipse

H:75 x W:180 (230) x D:105 cm



### 1690 Extension leaf

W:45 x D:90 cm



# **3234 GINA/SARA 2-P**

 $H:83,5 \times W:48,5 \times D:54 \ SH:46,5 \ cm$  Seat: PP/Pad: PU/Leg: Oak



## 3244 SOFIA/SARA 2-P

H:77 x W:53 x D:57 SH:45 cm Seat: Fabric / Leg: Oak