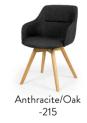

il. Nothing has been left to chance. Tapered, turned legs and push-to-open function add to the absolute design. The quality is ensured by tenzo's high production standards and the furniture will last for many years to come. Dot is the perfect mix of high quality, great design and functional storage.





0000

### 1680 Dining table 180x90

H:75 x W:180 x D:90 cm



#### 1682 Butterfly ext. table

H:75 x W:180(240) x D:90 cm

#### 1681 Extendable dining table

H:75 x W:160 (205) x D:90 cm





### 1686 Extendable dining table ellipse

H:75 x W:180 (230) x D:105 cm



### 1690 Extension leaf

W:45 x D:90 cm



# **3234 GINA/SARA 2-P**

 $H:83,5 \times W:48,5 \times D:54 \ SH:46,5 \ cm$  Seat: PP/Pad: PU/Leg: Oak



## 3244 SOFIA/SARA 2-P

H:77 x W:53 x D:57 SH:45 cm Seat: Fabric / Leg: Oak