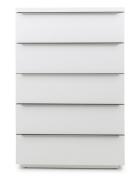

#### 5095 Chest 5Dr $W:80 \times D:45 \times H:120 \text{ cm}$

White - 059

### Sleek handles

The sleek and modern handles in brushed stainless look are of high quality and are easy to grip. They give the chests that extra designer's finish look.