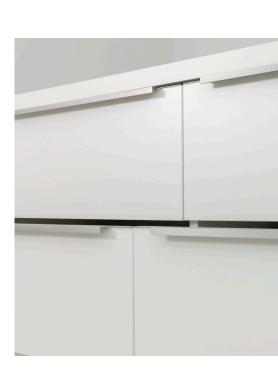

### Sleek handles

The sleek and modern handles in brushed stainless look are of high quality and are easy to grip. They give the chests that extra designer's finish look.