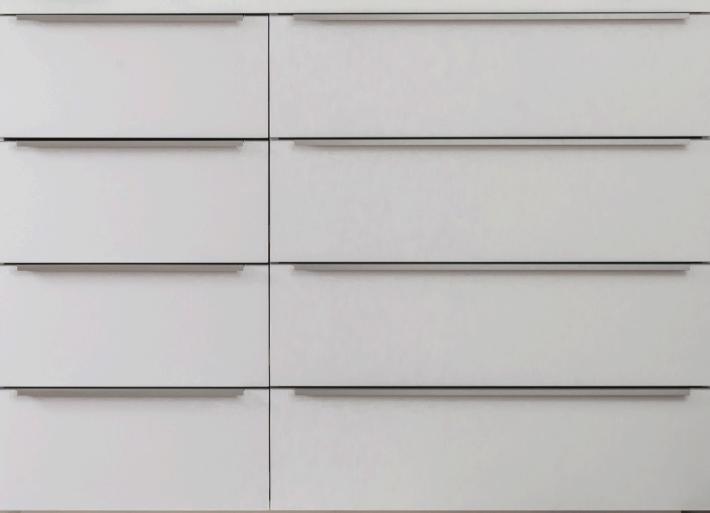

# Plenty of storage

Fill has large drawers and each drawer can handle a load of 25 kg. That makes these chests a real storage favourite.

# 5098 Chest 8Dr

W:130 x D:45 x H:97 cm

White - 059

FILL