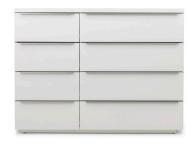

he chests that extra designer's finish look.



# Design by: Tenzo Design studio

This product is designed by Tenzo Design studio.

With nearly 90 years of experience in design and construction we have knowledge about manufacturing trendy Scandinavian furniture.

We ensure that the design and quality is the best possible and we know that our designs will last for many years to come.



# Plenty of storage

Fill has large drawers and each drawer can handle a load of 25 kg. That makes these chests a real storage favourite.

# TENZO COLOUR NO.



#### **MATERIAL**

Melamine chipboard. Aluminium handles.







0000

#### 5094 Chest 4Dr W:80 x D:45 x H:97 cm



White - 059

#### 5095 Chest 5Dr $W:80 \times D:45 \times H:120 \text{ cm}$



White - 059

# 5098 Chest 8Dr

W:130 x D:45 x H:97 cm



White - 059















FILL

## STRAIGHT FORWARD AND CLEAN

With elegant and no extra fuss design, we've made Fill - for every home that needs a lot of storage. The design is clean and sleek in bright shades. With easy-to-grip handles in brushed stainless look, the Fill chests have that extra finish that Tenzo Design studio is known for.

These chests fit with almost any other furniture, they will blend in just fine in your home. The large drawers offer plenty of storage for your stuff and the range is suitable for hallways as well as bedrooms and living rooms.





Tenzo AB P.O. Box 93, SE-333 22 Smålandsstenar, Sweden

<sup>\* +46 371 347 50,</sup> info@tenzo.se, www.tenzo.se