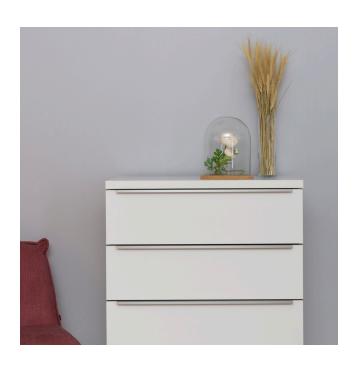

## STRAIGHT FORWARD AND CLEAN

With elegant and no extra fuss design, we've made Fill - for every home that needs a lot of storage. The design is clean and sleek in bright shades. With easy-to-grip handles in brushed stainless look, the Fill chests have that extra finish that Tenzo Design studio is known for.

These chests fit with almost any other furniture, they will blend in just fine in your home. The large drawers offer plenty of storage for your stuff and the range is suitable for hallways as well as bedrooms and living rooms.