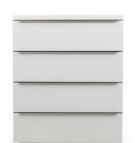

#### 5094 Chest 4Dr W:80 x D:45 x H:97 cm

White - 059

### Sleek handles

The sleek and modern handles in brushed stainless look are of high quality and are easy to grip. They give the chests that extra designer's finish look.