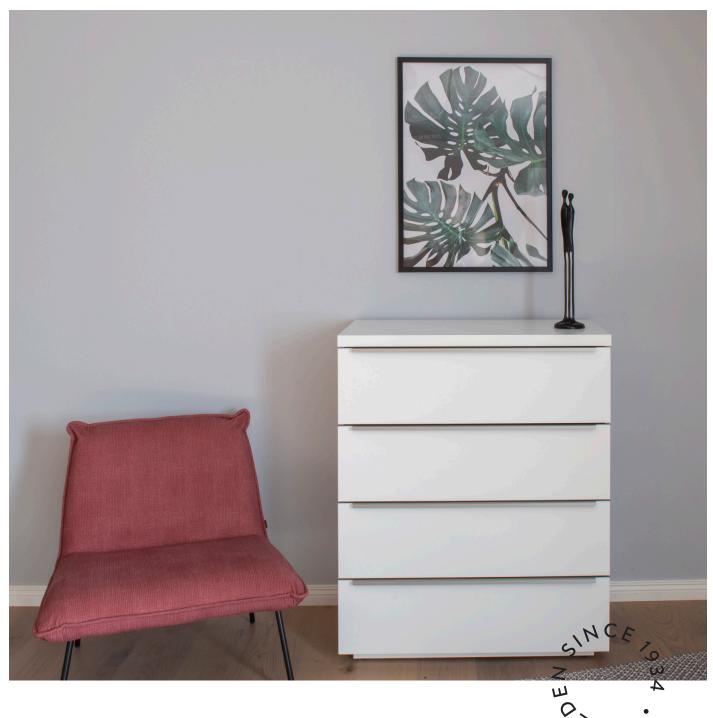

#### 5094 Chest 4Dr W:80 x D:45 x H:97 cm

White - 059

## STRAIGHT FORWARD AND CLEAN

With elegant and no extra fuss design, we've made Fill - for every home that needs a lot of storage. The design is clean and sleek in bright shades. With easy-to-grip handles in brushed stainless look, the Fill chests have that extra finish that Tenzo Design studio is known for.

These chests fit with almost any other furniture, they will blend in just fine in your home. The large drawers offer plenty of storage for your stuff and the range is suitable for hallways as well as bedrooms and living rooms.