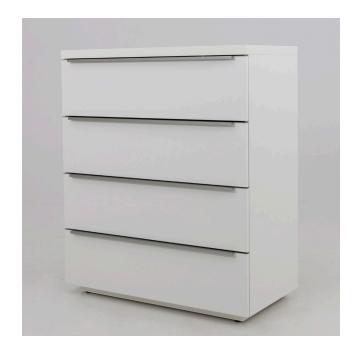

#### 5094 Chest 4Dr W:80 x D:45 x H:97 cm

White - 059

# Plenty of storage

Fill has large drawers and each drawer can handle a load of 25 kg. That makes these chests a real storage favourite.